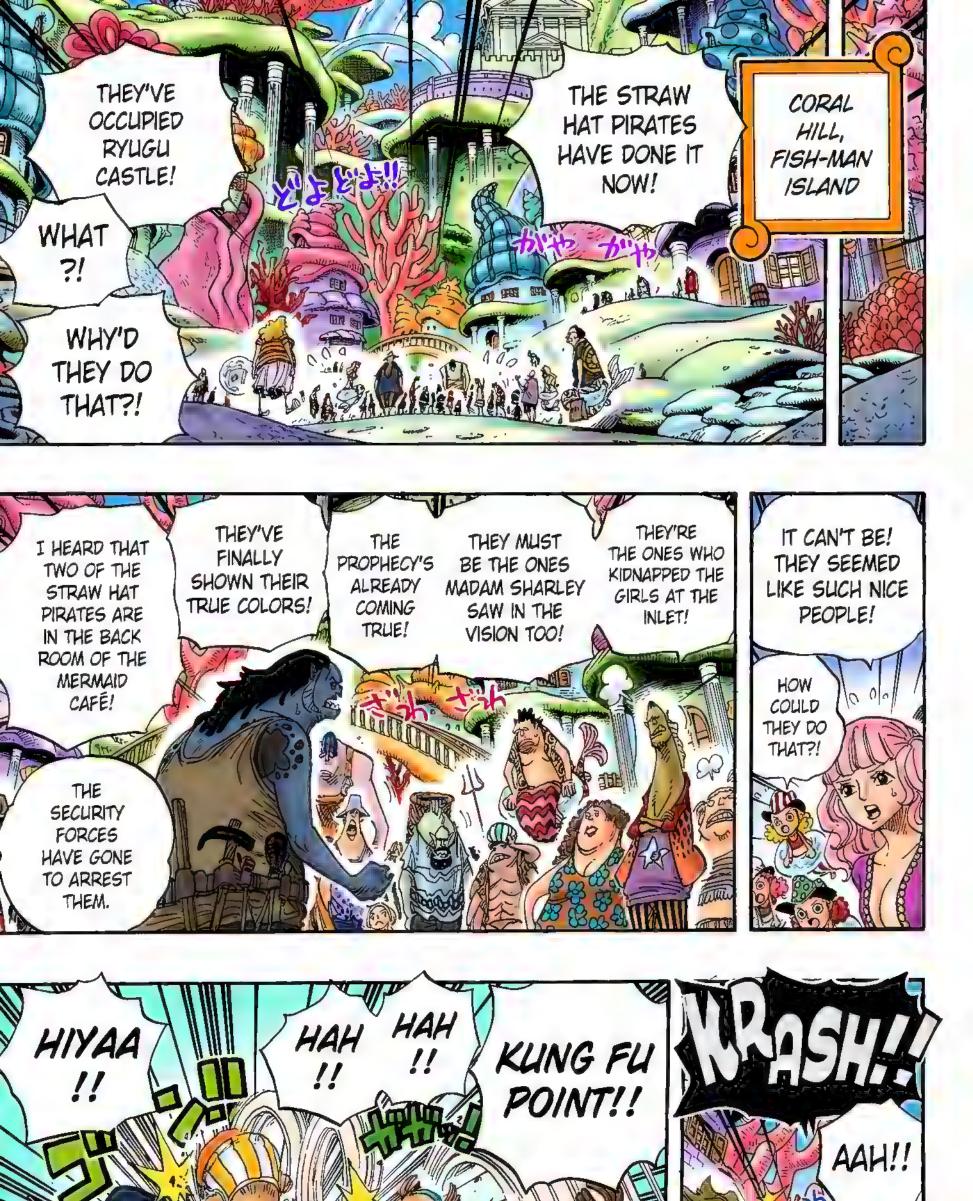

HE'S FILLED IT WITH HIS BLOOD-THIRSTY PIRATES!! THIS IS BAD! THE IMPREGNABLE RYUGU CASTLE HAS BEEN PENETRATED! WAIT! THEY'RE GETTING UP!

\*THIS IS DEDICATED TO THOSE AFFECTED BY THE MARCH 2011 TOHOKU EARTHQUAKE AND TSUNAMI. THIS ILLUSTRATION WAS ORIGINALLY PLACED ON THE COVER OF THE BOOK UNDER THE DUST JACKET.